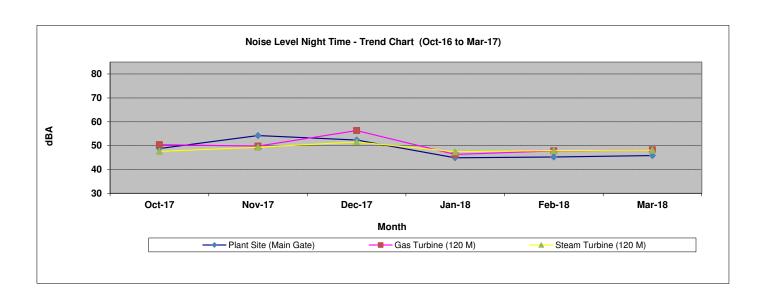

8 | 61.50 | 45.80 |
| Gas Turbine (120 M)    | 51.3   | 52.7   | 58.6   | 47.9   | 67.5   | 64.2   | 57.03 | 67.50 | 47.90 |
| Steam Turbine (120 M)  | 48.4   | 51.8   | 53.7   | 48.5   | 63.5   | 63.4   | 54.88 | 63.50 | 48.40 |



Noise Level Night Time Oct-17 to Mar-18

| Month/Location         | Oct-17 | Nov-17 | Dec-17 | Jan-18 | Feb-18 | Mar-18 | AVG   | MAX   | MIN   |
|------------------------|--------|--------|--------|--------|--------|--------|-------|-------|-------|
| Plant Site (Main Gate) | 48.8   | 54.2   | 52.3   | 44.9   | 45.2   | 45.8   | 48.53 | 54.20 | 44.90 |
| Gas Turbine (120 M)    | 50.4   | 49.8   | 56.3   | 46.3   | 47.8   | 48.2   | 49.80 | 56.30 | 46.30 |
| Steam Turbine (120 M)  | 47.6   | 49.3   | 51.5   | 47.4   | 47.9   | 48.1   | 48.63 | 51.50 | 47.40 |



| GMR RAJAHMUNDRY ENERGY LIMITED |
|--------------------------------|
| Environment Monitoring Report  |
| Oct 17 to Mar 18               |
|                                |
|                                |
|                                |
|                                |
|                                |
|                                |
|                                |
| WATER BALANCE                  |
| WAILH BALANCE                  |
|                                |
|                                |
|                                |
|                                |
|                                |
|                                |
|                                |
|                                |
|                                |
|