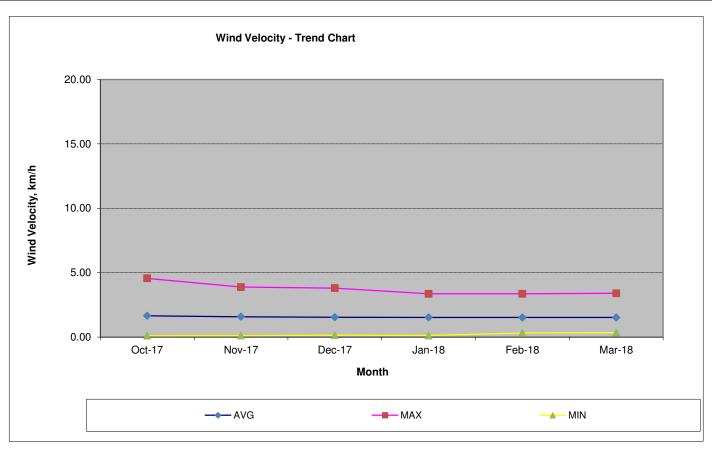

rage Wind Velocity, m/s

| Oct-1 | 7 | to | Mar-1 | 8 |
|-------|---|----|-------|---|
|-------|---|----|-------|---|

| Month | Oct-17 | Nov-17 | Dec-17 | Jan-18 | Feb-18 | Mar-18 | AVG  | MAX  | MIN  |
|-------|--------|--------|--------|--------|--------|--------|------|------|------|
| AVG   | 1.65   | 1.58   | 1.54   | 1.53   | 1.52   | 1.52   | 1.56 | 1.65 | 1.52 |
| MAX   | 4.56   | 3.88   | 3.80   | 3.36   | 3.36   | 3.40   | 3.73 | 4.56 | 3.36 |
| MIN   | 0.10   | 0.11   | 0.14   | 0.12   | 0.32   | 0.35   | 0.19 | 0.35 | 0.10 |
| AVG   |        |        |        |        |        |        | 1.82 |      |      |
| MAX   |        |        |        |        |        |        |      | 4.56 |      |
| MIN   |        |        |        |        |        |        |      |      | 0.10 |



Monthly Average Wind Direction, Degree (Reference- North 0°)

Oct-17 to Mar-18

| Month | Oct-17 | Nov-17 | Dec-17 | Jan-18 | Feb-18 | Mar-18 | AVG    | MAX    | MIN    |
|-------|--------|--------|--------|--------|--------|--------|--------|--------|--------|
| AVG   | 289.00 | 291.00 | 297.40 | 297.40 | 226.4  | 205.50 | 267.78 | 297.40 | 205.50 |
| MAX   | 359.20 | 357.80 | 359.40 | 359.40 | 357.8  | 357.80 | 358.57 | 359.40 | 357.80 |
| MIN   | 0.10   | 0.10   | 0.12   | 0.84   | 1.8    | 1.80   | 0.79   | 1.80   | 0.10   |
| AVG   |        |        |        |        |        |        | 209.05 |        |        |
| MAX   |        |        |        |        |        |        |        | 359.40 |        |
| MIN   |        |        |        |        |        |        |        |        |