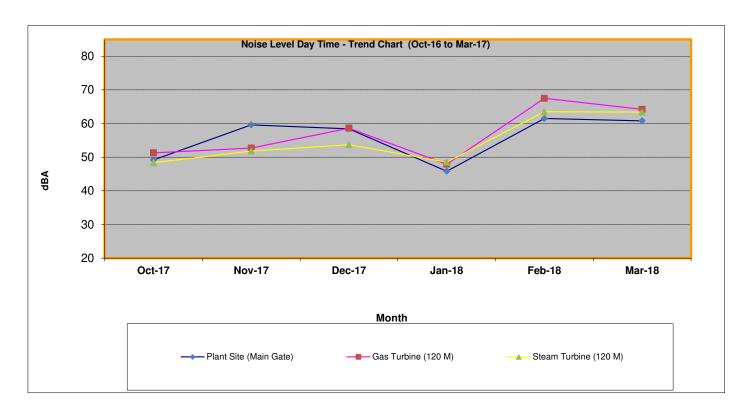

|                                    |
|                                    |
|                                    |
|                                    |
|                                    |
|                                    |

Noise Level Day Time Oct-17 to Mar-18

| Month/Location         | Oct-17 | Nov-17 | Dec-17 | Jan-18 | Feb-18 | Mar-18 | AVG   | MAX   | MIN   |
|------------------------|--------|--------|--------|--------|--------|--------|-------|-------|-------|
| Plant Site (Main Gate) | 49.2   | 59.6   | 58.4   | 45.8   | 61.5   | 60.8   | 55.88 | 61.50 | 45.80 |
| Gas Turbine (120 M)    | 51.3   | 52.7   | 58.6   | 47.9   | 67.5   | 64.2   | 57.03 | 67.50 | 47.90 |
| Steam Turbine (120 M)  | 48.4   | 51.8   | 53.7   | 48.5   | 63.5   | 63.4   | 54.88 | 63.50 | 48.40 |



Noise Level Night Time Oct-17 to Mar-18

| Month/Location         | Oct-17 | Nov-17 | Dec-17 | Jan-18 | Feb-18 | Mar-18 | AVG   | MAX   | MIN   |
|------------------------|--------|--------|--------|--------|--------|--------|-------|-------|-------|
| Plant Site (Main Gate) | 48.8   | 54.2   | 52.3   | 44.9   | 45.2   | 45.8   | 48.53 | 54.20 | 44.90 |
| Gas Turbine (120 M)    | 50.4   | 49.8   | 56.3   | 46.3   | 47.8   | 48.2   | 49.80 | 56.30 | 46.30 |
| Steam Turbine (120 M)  | 47.6   | 49.3   | 51.5   | 47.4   | 47.9   | 48.1   | 48.63 | 51.50 | 47.40 |



| GMR RAJAHMUNDRY ENERGY LIMITED |
|--------------------------------|
| Environment Monitoring Report  |
| Oct 17 to Mar 18               |
|                                |
|                                |
|