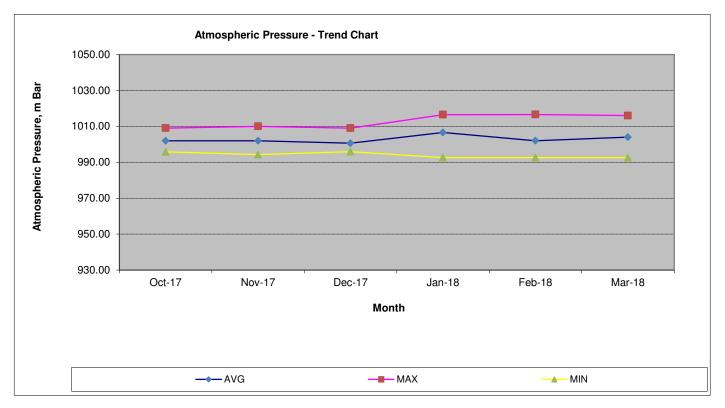

ar-18

| Month | Oct-17  | Nov-17  | Dec-17  | Jan-18  | Feb-18 | Mar-18  | AVG     | МАХ     | MIN     |
|-------|---------|---------|---------|---------|--------|---------|---------|---------|---------|
| AVG   | 1001.94 | 1001.93 | 1000.59 | 1006.59 | 1002.0 | 1004.00 | 1002.84 | 1006.59 | 1000.59 |
| MAX   | 1009.00 | 1010.00 | 1009.00 | 1016.50 | 1016.6 | 1016.00 | 1012.85 | 1016.60 | 1009.00 |
| MIN   | 995.80  | 994.30  | 995.90  | 992.60  | 992.6  | 992.60  | 993.97  | 995.90  | 992.60  |
| AVG   |         |         |         |         |        |         | 1003.22 |         |         |
| MAX   |         |         |         |         |        |         |         | 1016.60 |         |
| MIN   |         |         |         |         |        |         |         |         | 992.60  |



Monthly Average Wind Velocity, m/s

| Oct-1 | 7 | to | Mar-1 | 8 |
|-------|---|----|-------|---|
|-------|---|----|-------|---|

| Month | Oct-17 | Nov-17 | Dec-17 | Jan-18 | Feb-18 | Mar-18 | AVG  | MAX  | MIN  |
|-------|--------|--------|--------|--------|--------|--------|------|------|------|
| AVG   | 1.65   | 1.58   | 1.54   | 1.53   | 1.52   | 1.52   | 1.56 | 1.65 | 1.52 |
| MAX   | 4.56   | 3.88   | 3.80   | 3.36   | 3.36   | 3.40   | 3.73 | 4.56 | 3.36 |
| MIN   | 0.10   | 0.11   | 0.14   | 0.12   | 0.32   | 0.35   | 0.19 | 0.35 | 0.10 |
| AVG   |        |        |        |        |        |        | 1.82 |      |      |
| MAX   |        |        |        |        |        |        |      | 4.56 |      |
| MIN   |        |        |        |        |        |        |      |