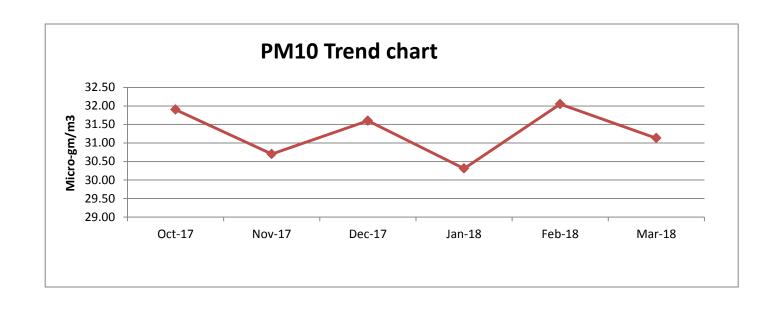

Sear Sir,

We are here with submitting six monthly Environmental Compliance report (From Oct-17 to Mar-18). Kindly acknowledge.

Thanking you,

Yours faithfully,

For GMR Rajahmundry Energy Limited

machavis. P Plant Head

Dear Sir,

We are here with submitting six monthly Environmental Compliance report (From Oct-17 to Mar-18). Kindly acknowledge.

Thanking you,

Yours faithfully,

For GMR Rajahmundry Energy Limited

Mathews. P Plant Head

Sub: -Submission of Six Monthly Environmental Compliance report.

Dear Sir,

We are here with submitting six monthly Environmental Compliance report (From OCT-17 to MAR-17). Kindly acknowledge.

Thanking you,