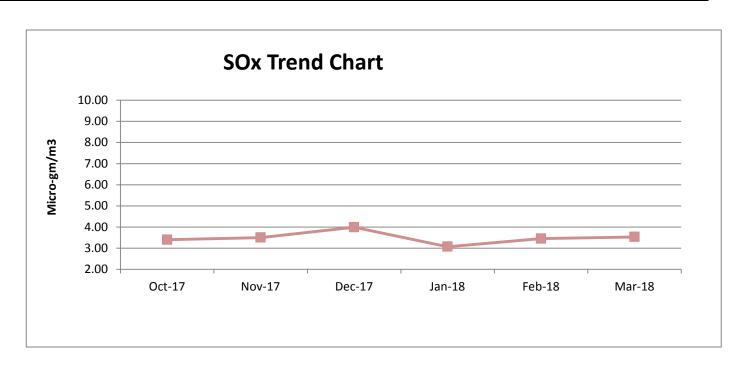

Sear Sir,

We are here with submitting six monthly Environmental Compliance report (From Oct-17 to Mar-18). Kindly acknowledge.

Thanking you,

Yours faithfully,

For GMR Rajahmundry Energy Limited

machavis. P Plant Head

Dear Sir,

We are here with submitting six monthly Environmental Compliance report (From Oct-17 to Mar-18). Kindly acknowledge.

Thanking you,

Yours faithfully,

For GMR Rajahmundry Energy Limited

Mathews. P Plant Head

Sub: -Submission of Six Monthly Environmental Compliance report.

Dear Sir,

We are here with submitting six monthly Environmental Compliance report (From OCT-17 to MAR-17). Kindly acknowledge.

Thanking you,