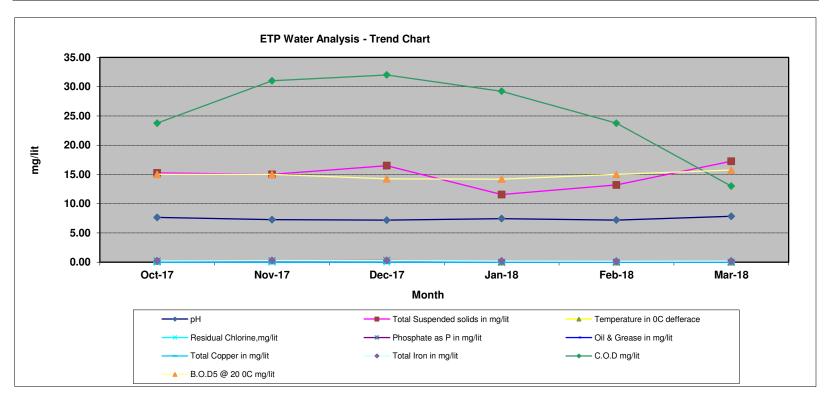

Sear Sir,

We are here with submitting six monthly Environmental Compliance report (From Oct-17 to Mar-18). Kindly acknowledge.

Thanking you,

Yours faithfully,

For GMR Rajahmundry Energy Limited

machavis. P Plant Head

Dear Sir,

We are here with submitting six monthly Environmental Compliance report (From Oct-17 to Mar-18). Kindly acknowledge.

Thanking you,

Yours faithfully,

For GMR Rajahmundry Energy Limited

Mathews. P Plant Head

Sub: -Submission of Six Monthly Environmental Compliance report.

Dear Sir,

We are here with submitting six monthly Environmental Compliance report (From OCT-17 to MAR-17). Kindly acknowledge.

Thanking you,