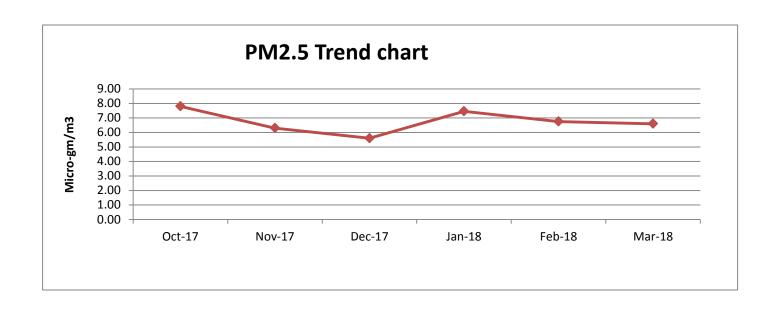

Sear Sir,

We are here with submitting six monthly Environmental Compliance report (From Oct-17 to Mar-18). Kindly acknowledge.

Thanking you,

Yours faithfully,

For GMR Rajahmundry Energy Limited

machavis. P Plant Head

Dear Sir,

We are here with submitting six monthly Environmental Compliance report (From Oct-17 to Mar-18). Kindly acknowledge.

Thanking you,

Yours faithfully,

For GMR Rajahmundry Energy Limited

Mathews. P Plant Head

Sub: -Submission of Six Monthly Environmental Compliance report.

Dear Sir,

We are here with submitting six monthly Environmental Compliance report (From OCT-17 to MAR-17). Kindly acknowledge.

Thanking you,