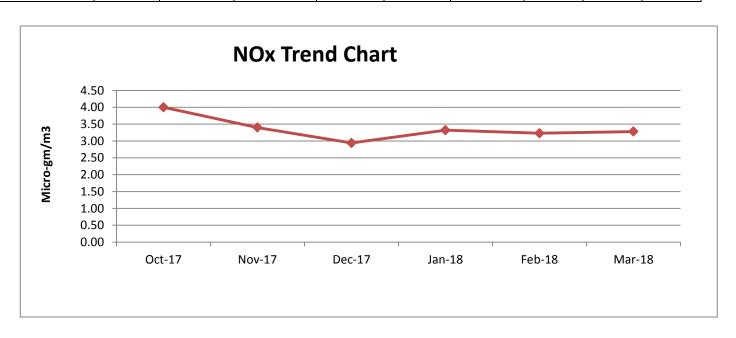

|

| Month /<br>Location              | Oct-17 | Nov-17 | Dec-17 | Jan-18 | Feb-18 | Mar-18 | AVG   | MAX   | MIN   |
|----------------------------------|--------|--------|--------|--------|--------|--------|-------|-------|-------|
| South side of the Plant Boundary | 31.00  | 31.60  | 30.50  | 30.67  | 29.35  | 29.75  | 30.48 | 31.60 | 29.35 |



Monthly Average NOx μg/m3

| Oct-17 | 7 to M | ar-18 |
|--------|--------|-------|
|--------|--------|-------|

| Month /<br>Location              | Oct-17 | Nov-17 | Dec-17 | Jan-18 | Feb-18 | Mar-18 | AVG  | МАХ  | MIN  |
|----------------------------------|--------|--------|--------|--------|--------|--------|------|------|------|
| South side of the Plant Boundary | 4.00   | 3.40   | 2.94   | 3.32   | 3.23   | 3.28   | 3.36 | 4.00 | 2.94 |



Monthly Average SO<sub>2</sub> μg/m3

| Oct-17 | 7 to M | ar-18 |
|--------|--------|-------|
|--------|--------|-------|

| Month /<br>Location                    | Oct-17 | Nov-17 | Dec-17 | Jan-18 | Feb-18 | Mar-18 | AVG  | МАХ  | MIN  |
|----------------------------------------|--------|--------|--------|--------|--------|--------|------|------|------|
| South side of<br>the Plant<br>Boundary | 3.40   | 3.50   | 3.99   | 3.07   | 3.45   | 3.53   | 3.49 | 3.99 | 3.07 |



Monthly Average PM<sub>2.5</sub> μg/m3

| Oct-17 to | Mar-18 |
|-----------|--------|
|-----------|--------|

| Month /<br>Location              | Oct-17 | Nov-17 | Dec-17 | Jan-18 | Feb-18 | Mar-18 | AVG  | МАХ  | MIN  |
|----------------------------------|--------|--------|--------|--------|--------|--------|------