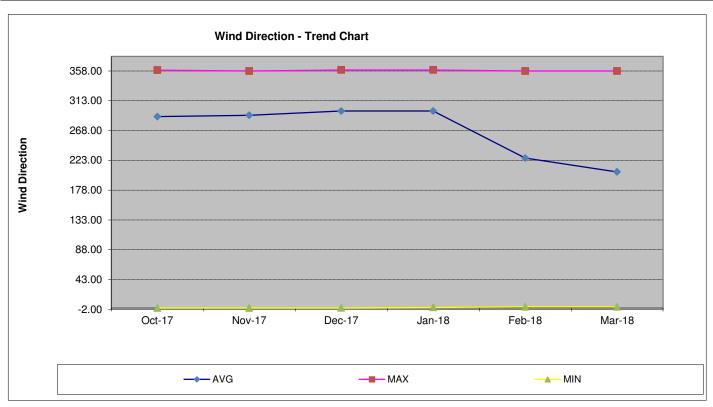

verage Wind Direction, Degree (Reference- North 0°)

Oct-17 to Mar-18

| Month | Oct-17 | Nov-17 | Dec-17 | Jan-18 | Feb-18 | Mar-18 | AVG    | MAX    | MIN    |
|-------|--------|--------|--------|--------|--------|--------|--------|--------|--------|
| AVG   | 289.00 | 291.00 | 297.40 | 297.40 | 226.4  | 205.50 | 267.78 | 297.40 | 205.50 |
| MAX   | 359.20 | 357.80 | 359.40 | 359.40 | 357.8  | 357.80 | 358.57 | 359.40 | 357.80 |
| MIN   | 0.10   | 0.10   | 0.12   | 0.84   | 1.8    | 1.80   | 0.79   | 1.80   | 0.10   |
| AVG   |        |        |        |        |        |        | 209.05 |        |        |
| MAX   |        |        |        |        |        |        |        | 359.40 |        |
| MIN   |        |        |        |        |        |        |        |        | 0.10   |



# Monthly Total Rain Fall, mm

Oct-17 to Mar-18

| Month            | Oct-17 | Nov-17 | Dec-17 | Jan-18 | Feb-18 | Mar-18 | Total  | MIN  |
|------------------|--------|--------|--------|--------|--------|--------|--------|------|
| Total            | 100.00 | 4.00   | 0.00   | 0.00   | 0.00   | 0.00   | 104.00 | 0.00 |
| No of rainy days | 7.00   | 2.00   | 0.00   | 0.00   | 0.00   | 0.00   | 9.00   | 0.00 |



## Monthly Average Ambient Temperature, °C

Oct-17 to Mar-18

| Month | Oct-17 | Nov-17 | Dec-17 | Jan-18 | Feb-18 | Mar-18 | AVG   | MAX   | MIN   |
|-------|--------|--------|--------|--------|--------|--------|-------|-------|-------|
| AVG   | 31.70  | 29.90  | 24.50  | 24.35  | 24.76  | 29.75  | 27.20 | 31.70 | 24.35 |
| MAX   | 37.90  | 35.90  | 29.90  | 29.89  | 32.20  | 3