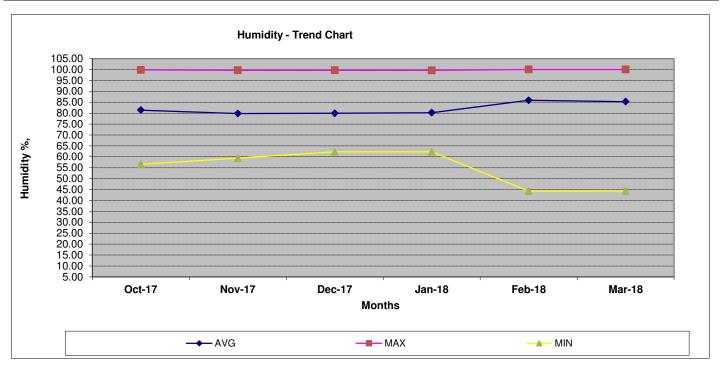

| 0 |
|-----|-------|----|------|------|---|
| U.C | <br>  | 10 | IVIA | r- 1 | a |

| Month | Oct-17 | Nov-17 | Dec-17 | Jan-18 | Feb-18 | Mar-18 | AVG   | МАХ    | MIN   |
|-------|--------|--------|--------|--------|--------|--------|-------|--------|-------|
| AVG   | 81.37  | 79.85  | 79.95  | 80.22  | 85.9   | 85.28  | 82.09 | 85.88  | 79.85 |
| MAX   | 99.84  | 99.63  | 99.63  | 99.59  | 100.0  | 100.00 | 99.78 | 100.00 | 99.59 |
| MIN   | 56.60  | 59.34  | 62.30  | 62.30  | 44.3   | 44.36  | 54.87 | 62.30  | 44.30 |
| AVG   |        |        |        |        |        |        | 78.91 |        |       |
| MAX   |        |        |        |        |        |        |       | 100.00 |       |
| MIN   |        |        |        |        |        |        |       |        | 44.30 |



# Monthly Average Atmospheric Pressure, m Bar

Oct-17 to Mar-18

| Month | Oct-17  | Nov-17  | Dec-17  | Jan-18  | Feb-18 | Mar-18  | AVG     | МАХ     | MIN     |
|-------|---------|---------|---------|---------|--------|---------|---------|---------|---------|
| AVG   | 1001.94 | 1001.93 | 1000.59 | 1006.59 | 1002.0 | 1004.00 | 1002.84 | 1006.59 | 1000.59 |
| MAX   | 1009.00 | 1010.00 | 1009.00 | 1016.50 | 1016.6 | 1016.00 | 1012.85 | 1016.60 | 1009.00 |
| MIN   | 995.80  | 994.30  | 995.90  | 992.60  | 992.6  | 992.60  | 993.97  | 995.90  | 992.60  |
| AVG   |         |         |         |         |        |         | 1003.22 |         |         |
| MAX   |         |         |         |         |        |         |         | 1016.60 |         |
| MIN   |         |         |         |