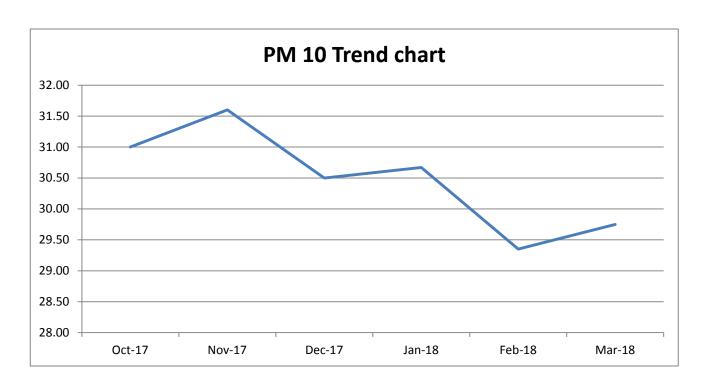

UU  | - 1 | LU | ivia |     | 0 |  |

| Month /<br>Location | Oct-17 | Nov-17 | Dec-17 | Jan-18 | Feb-18 | Mar-18 | AVG  | МАХ  | MIN  |
|---------------------|--------|--------|--------|--------|--------|--------|------|------|------|
| Plant Main Gate     | 6.60   | 6.70   | 6.30   | 6.34   | 6.35   | 6.35   | 6.44 | 6.70 | 6.30 |



Monthly Average PM<sub>10</sub> μg/m3

| Oct-17 | to | Mar-18 |
|--------|----|--------|
|--------|----|--------|

| Month /<br>Location              | Oct-17 | Nov-17 | Dec-17 | Jan-18 | Feb-18 | Mar-18 | AVG   | MAX   | MIN   |
|----------------------------------|--------|--------|--------|--------|--------|--------|-------|-------|-------|
| South side of the Plant Boundary | 31.00  | 31.60  | 30.50  | 30.67  | 29.35  | 29.75  | 30.48 | 31.60 | 29.35 |



Monthly Average NOx μg/m3

| Oct-17 | 7 to M | ar-18 |
|--------|--------|-------|
|--------|--------|-------|

| Month /<br>Location              | Oct-17 | Nov-17 | Dec-17 | Jan-18 | Feb-18 | Mar-18 | AVG  | МАХ  | MIN  |
|----------------------------------|--------|--------|--------|--------|--------|--------|------|------|------|
| South side of the Plant Boundary | 4.00   | 3.40   | 2.94   | 3.32   | 3.23   | 3.28   | 3.36 | 4.00 | 2.94 |



Monthly Average SO<sub>2</sub> μg/m3

| Oct-17 | 7 to M | ar-18 |
|--------|--------|-------|
|--------|--------|-------|

| Month /<br>Location                    | Oct-17 | Nov-17 | Dec-17 | Jan-18 | Feb-18 | Mar-18 | AVG  | МАХ  | MIN  |
|----------------------------------------|--------|--------|--------|--------|--------|--------|------|---