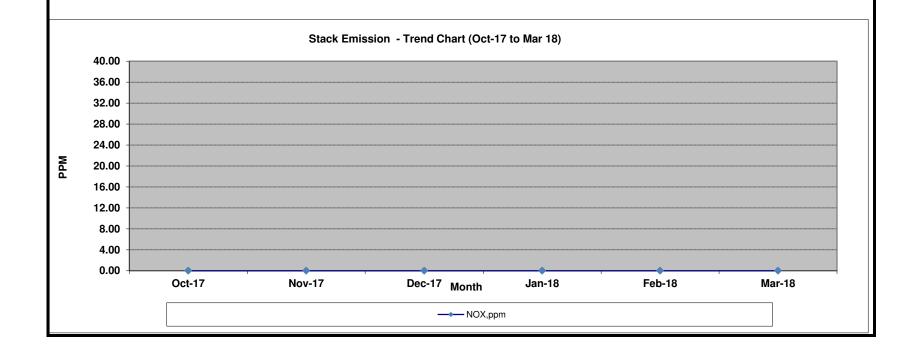

Sear Sir,

We are here with submitting six monthly Environmental Compliance report (From Oct-17 to Mar-18). Kindly acknowledge.

Thanking you,

Yours faithfully,

For GMR Rajahmundry Energy Limited

machavis. P Plant Head

Dear Sir,

We are here with submitting six monthly Environmental Compliance report (From Oct-17 to Mar-18). Kindly acknowledge.

Thanking you,

Yours faithfully,

For GMR Rajahmundry Energy Limited

Mathews. P Plant Head

Sub: -Submission of Six Monthly Environmental Compliance report.

Dear Sir,

We are here with submitting six monthly Environmental Compliance report (From OCT-17 to MAR-17). Kindly acknowledge.

Thanking you,