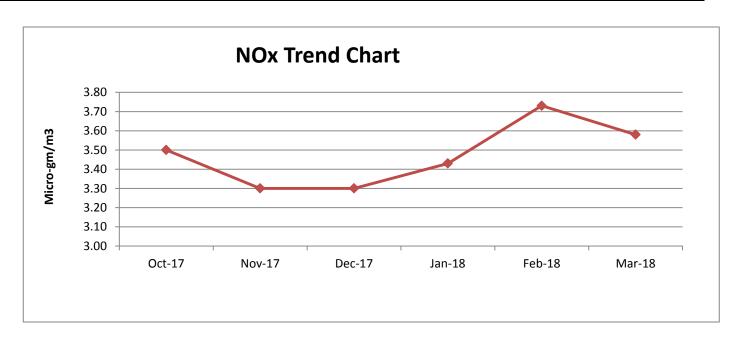

sub>10</sub> μg/m3

| Oct-17 to I | Иa | ır-1 | 8 |
|-------------|----|------|---|
|-------------|----|------|---|

| Month /<br>Location | Oct-17 | Nov-17 | Dec-17 | Jan-18 | Feb-18 | Mar-18 | AVG   | МАХ   | MIN   |
|---------------------|--------|--------|--------|--------|--------|--------|-------|-------|-------|
| Plant Main Gate     | 30.30  | 31.80  | 30.50  | 30.30  | 29.60  | 29.25  | 30.29 | 31.80 | 29.25 |



Monthly Average NOx μg/m3

|  | ) Mar |  |
|--|-------|--|
|  |       |  |

| Month /<br>Location | Oct-17 | Nov-17 | Dec-17 | Jan-18 | Feb-18 | Mar-18 | AVG  | МАХ  | MIN  |
|---------------------|--------|--------|--------|--------|--------|--------|------|------|------|
| Plant Main Gate     | 3.50   | 3.30   | 3.30   | 3.43   | 3.73   | 3.58   | 3.47 | 3.73 | 3.30 |



Monthly Average SO<sub>2</sub> μg/m3

| Oct-17 | to | Mar-18 |  |
|--------|----|--------|--|
|--------|----|--------|--|

| Month /<br>Location | Oct-17 | Nov-17 | Dec-17 | Jan-18 | Feb-18 | Mar-18 | AVG  | МАХ  | MIN  |
|---------------------|--------|--------|--------|--------|--------|--------|------|------|------|
| Plant Main Gate     | 2.50   | 3.50   | 3.10   | 3.10   | 2.80   | 3.03   | 3.01 | 3.50 | 2.50 |



Monthly Average PM<sub>2.5</sub> μg/m3

| Oct | -17 | to | Ma   | r-1 | R |  |
|-----|-----|----|------|-----|---|--|
| UU  | - 1 | LU | ivia |     | 0 |  |

| Month /<br>Location | Oct-17 | Nov-17 | Dec-17 | Jan-18 | Feb-18 | Mar-18 | AVG  | МАХ  | MIN  |
|---------------------|--------|--------|--------|--------|--------|--------|------|------|------|
| Plant Main Gate