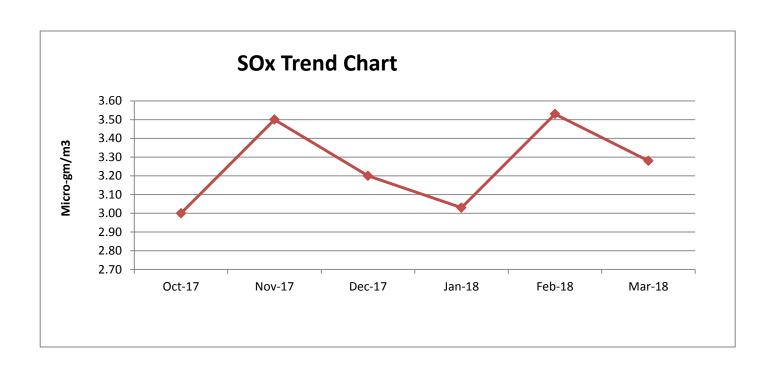

Sear Sir,

We are here with submitting six monthly Environmental Compliance report (From Oct-17 to Mar-18). Kindly acknowledge.

Thanking you,

Yours faithfully,

For GMR Rajahmundry Energy Limited

machavis. P Plant Head

Dear Sir,

We are here with submitting six monthly Environmental Compliance report (From Oct-17 to Mar-18). Kindly acknowledge.

Thanking you,

Yours faithfully,

For GMR Rajahmundry Energy Limited

Mathews. P Plant Head

Sub: -Submission of Six Monthly Environmental Compliance report.

Dear Sir,

We are here with submitting six monthly Environmental Compliance report (From OCT-17 to MAR-17). Kindly acknowledge.

Thanking you,