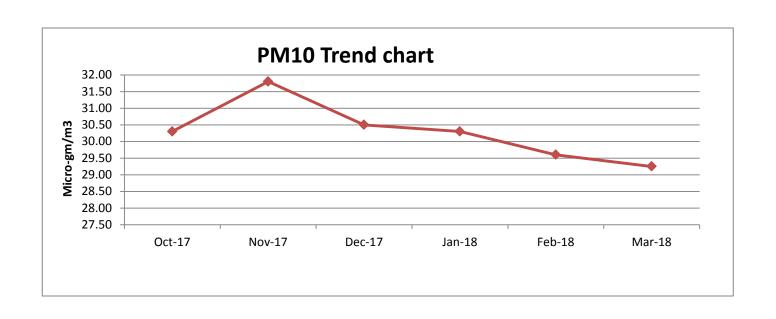

|
|                                |
|                                |
|                                |
|                                |
|                                |
|                                |
|                                |
|                                |
|                                |
|                                |

Monthly Average PM<sub>10</sub> μg/m3

| Oct-17 to I | Иa | ır-1 | 8 |
|-------------|----|------|---|
|-------------|----|------|---|

| Month /<br>Location | Oct-17 | Nov-17 | Dec-17 | Jan-18 | Feb-18 | Mar-18 | AVG   | МАХ   | MIN   |
|---------------------|--------|--------|--------|--------|--------|--------|-------|-------|-------|
| Plant Main Gate     | 30.30  | 31.80  | 30.50  | 30.30  | 29.60  | 29.25  | 30.29 | 31.80 | 29.25 |



Monthly Average NOx μg/m3

|  | ) Mar |  |
|--|-------|--|
|  |       |  |

| Month /<br>Location | Oct-17 | Nov-17 | Dec-17 | Jan-18 | Feb-18 | Mar-18 | AVG  | МАХ  | MIN  |
|---------------------|--------|--------|--------|--------|--------|--------|------|------|------|
| Plant Main Gate     | 3.50   | 3.30   | 3.30   | 3.43   | 3.73   | 3.58   | 3.47 | 3.73 | 3.30 |



Monthly Average SO<sub>2</sub> μg/m3

| Oct-17 | to | Mar-18 |  |
|--------|----|--------|--|
|--------|----|--------|--|

| Month /<br>Location | Oct-17 | Nov-17 | Dec-17 | Jan-18 | Feb-18 | Mar-18 | AVG  | МАХ  | MIN  |
|---------------------|--------|--------|--------|--------|--------|--------|------|------|------|
| Plant Main Gate     | 2.50   | 3.50   | 3.10   | 3.10   | 2.80   | 3.03   | 3.01 | 3.50 | 2.50 |