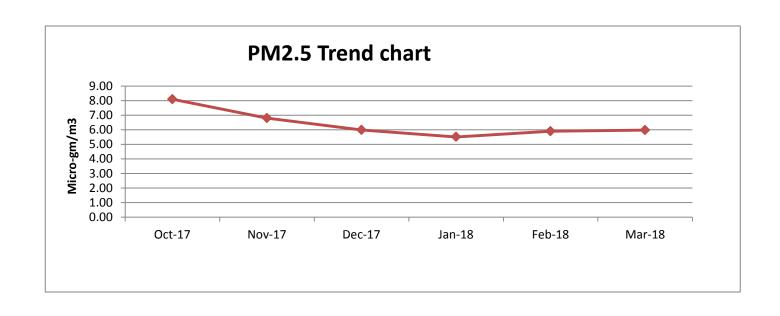

Sear Sir,

We are here with submitting six monthly Environmental Compliance report (From Oct-17 to Mar-18). Kindly acknowledge.

Thanking you,

Yours faithfully,

For GMR Rajahmundry Energy Limited

machavis. P Plant Head

Dear Sir,

We are here with submitting six monthly Environmental Compliance report (From Oct-17 to Mar-18). Kindly acknowledge.

Thanking you,

Yours faithfully,

For GMR Rajahmundry Energy Limited

Mathews. P Plant Head

Sub: -Submission of Six Monthly Environmental Compliance report.

Dear Sir,

We are here with submitting six monthly Environmental Compliance report (From OCT-17 to MAR-17). Kindly acknowledge.

Thanking you,