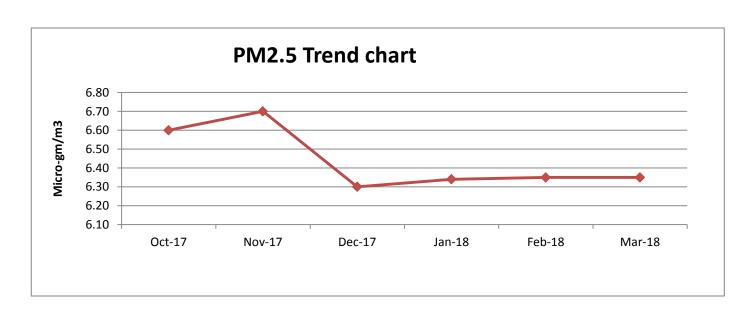

-|--------|--|
|--------|----|--------|--|

| Month /<br>Location | Oct-17 | Nov-17 | Dec-17 | Jan-18 | Feb-18 | Mar-18 | AVG  | МАХ  | MIN  |
|---------------------|--------|--------|--------|--------|--------|--------|------|------|------|
| Plant Main Gate     | 2.50   | 3.50   | 3.10   | 3.10   | 2.80   | 3.03   | 3.01 | 3.50 | 2.50 |



Monthly Average PM<sub>2.5</sub> μg/m3

| Oct | -17 | to | Ma   | r-1 | R |  |
|-----|-----|----|------|-----|---|--|
| UU  | - 1 | LU | ivia |     | 0 |  |

| Month /<br>Location | Oct-17 | Nov-17 | Dec-17 | Jan-18 | Feb-18 | Mar-18 | AVG  | МАХ  | MIN  |
|---------------------|--------|--------|--------|--------|--------|--------|------|------|------|
| Plant Main Gate     | 6.60   | 6.70   | 6.30   | 6.34   | 6.35   | 6.35   | 6.44 | 6.70 | 6.30 |



Monthly Average PM<sub>10</sub> μg/m3

| Oct-17 | to | Mar-18 |
|--------|----|--------|
|--------|----|--------|

| Month /<br>Location              | Oct-17 | Nov-17 | Dec-17 | Jan-18 | Feb-18 | Mar-18 | AVG   | MAX   | MIN   |
|----------------------------------|--------|--------|--------|--------|--------|--------|-------|-------|-------|
| South side of the Plant Boundary | 31.00  | 31.60  | 30.50  | 30.67  | 29.35  | 29.75  | 30.48 | 31.60 | 29.35 |



Monthly Average NOx μg/m3

| Oct-17 | 7 to M | ar-18 |
|--------|--------|-------|
|--------|--------|-------|

| Month /<br>Location              | Oct-17 | Nov-17 | Dec-17 | Jan-18 | Feb-18 | Mar-18 | AVG  | МАХ  | MIN  |
|----------------------------------|--------|--------|--------|--------|--------|--------|------|------|------|