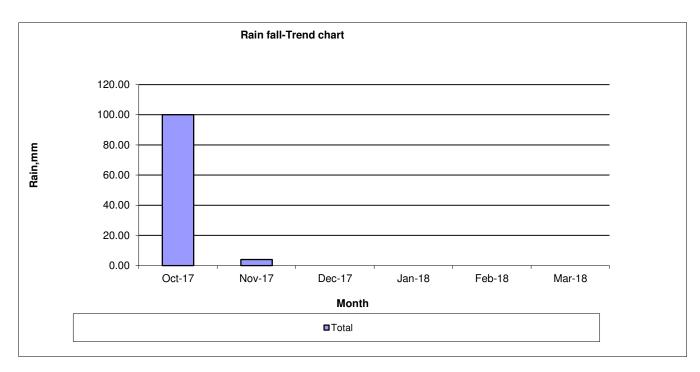

359.40 | 357.80 |
| MIN   | 0.10   | 0.10   | 0.12   | 0.84   | 1.8    | 1.80   | 0.79   | 1.80   | 0.10   |
| AVG   |        |        |        |        |        |        | 209.05 |        |        |
| MAX   |        |        |        |        |        |        |        | 359.40 |        |
| MIN   |        |        |        |        |        |        |        |        | 0.10   |



# Monthly Total Rain Fall, mm

Oct-17 to Mar-18

| Month            | Oct-17 | Nov-17 | Dec-17 | Jan-18 | Feb-18 | Mar-18 | Total  | MIN  |
|------------------|--------|--------|--------|--------|--------|--------|--------|------|
| Total            | 100.00 | 4.00   | 0.00   | 0.00   | 0.00   | 0.00   | 104.00 | 0.00 |
| No of rainy days | 7.00   | 2.00   | 0.00   | 0.00   | 0.00   | 0.00   | 9.00   | 0.00 |



## Monthly Average Ambient Temperature, °C

Oct-17 to Mar-18

| Month | Oct-17 | Nov-17 | Dec-17 | Jan-18 | Feb-18 | Mar-18 | AVG   | MAX   | MIN   |
|-------|--------|--------|--------|--------|--------|--------|-------|-------|-------|
| AVG   | 31.70  | 29.90  | 24.50  | 24.35  | 24.76  | 29.75  | 27.20 | 31.70 | 24.35 |
| MAX   | 37.90  | 35.90  | 29.90  | 29.89  | 32.20  | 32.10  | 32.98 | 37.90 | 29.89 |
| MIN   | 25.80  | 22.70  | 19.50  | 19.90  | 20.00  | 20.20  | 21.35 | 25.80 | 19.50 |
| AVG   |        |        |        |        |        |        | 27.18 |       |       |
| MAX   |        |        |        |        |        |        |       | 37.90 |       |
| MIN   |        |        |        |        |        |        |       |       | 19.50 |



| GMR RAJAHMUNDRY ENERGY LIMI