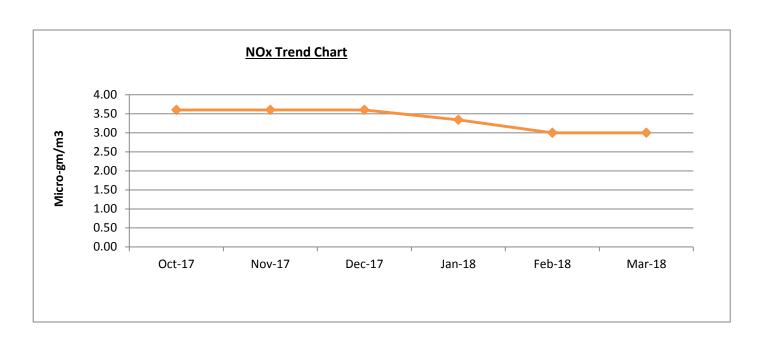

Sear Sir,

We are here with submitting six monthly Environmental Compliance report (From Oct-17 to Mar-18). Kindly acknowledge.

Thanking you,

Yours faithfully,

For GMR Rajahmundry Energy Limited

machavis. P Plant Head

Dear Sir,

We are here with submitting six monthly Environmental Compliance report (From Oct-17 to Mar-18). Kindly acknowledge.

Thanking you,

Yours faithfully,

For GMR Rajahmundry Energy Limited

Mathews. P Plant Head

Sub: -Submission of Six Monthly Environmental Compliance report.

Dear Sir,

We are here with submitting six monthly Environmental Compliance report (From OCT-17 to MAR-17). Kindly acknowledge.

Thanking you,