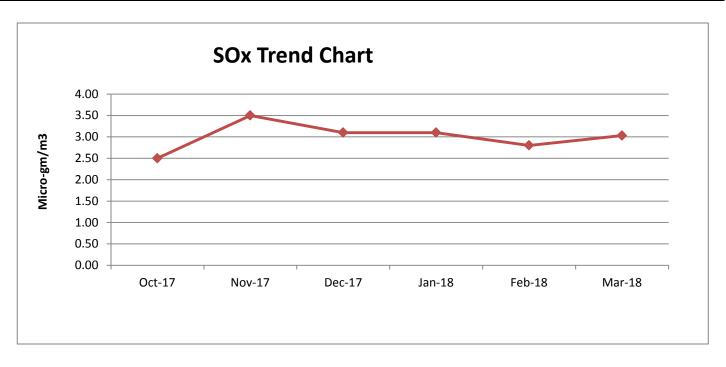

Monthly Average NOx μg/m3

|  | ) Mar |  |
|--|-------|--|
|  |       |  |

| Month /<br>Location | Oct-17 | Nov-17 | Dec-17 | Jan-18 | Feb-18 | Mar-18 | AVG  | МАХ  | MIN  |
|---------------------|--------|--------|--------|--------|--------|--------|------|------|------|
| Plant Main Gate     | 3.50   | 3.30   | 3.30   | 3.43   | 3.73   | 3.58   | 3.47 | 3.73 | 3.30 |



Monthly Average SO<sub>2</sub> μg/m3

| Oct-17 | to | Mar-18 |  |
|--------|----|--------|--|
|--------|----|--------|--|

| Month /<br>Location | Oct-17 | Nov-17 | Dec-17 | Jan-18 | Feb-18 | Mar-18 | AVG  | МАХ  | MIN  |
|---------------------|--------|--------|--------|--------|--------|--------|------|------|------|
| Plant Main Gate     | 2.50   | 3.50   | 3.10   | 3.10   | 2.80   | 3.03   | 3.01 | 3.50 | 2.50 |



Monthly Average PM<sub>2.5</sub> μg/m3

| Oct | -17 | to | Ma   | r-1 | R |  |
|-----|-----|----|------|-----|---|--|
| UU  | - 1 | LU | ivia |     | 0 |  |

| Month /<br>Location | Oct-17 | Nov-17 | Dec-17 | Jan-18 | Feb-18 | Mar-18 | AVG  | МАХ  | MIN  |
|---------------------|--------|--------|--------|--------|--------|--------|------|------|------|
| Plant Main Gate     | 6.60   | 6.70   | 6.30   | 6.34   | 6.35   | 6.35   | 6.44 | 6.70 | 6.30 |



Monthly Average PM<sub>10</sub> μg/m3

| Oct-17 | to | Mar-18 |
|--------|----|--------|
|--------|----|--------|

| Month /<br>Location              | Oct-17 | Nov-17 | Dec-17 | Jan-18 | Feb-18 | Mar-18 | AVG   | MAX   | MIN   |
|----------------------------------|--------|--------|--------|--------|--------|--------|-------|-------|----