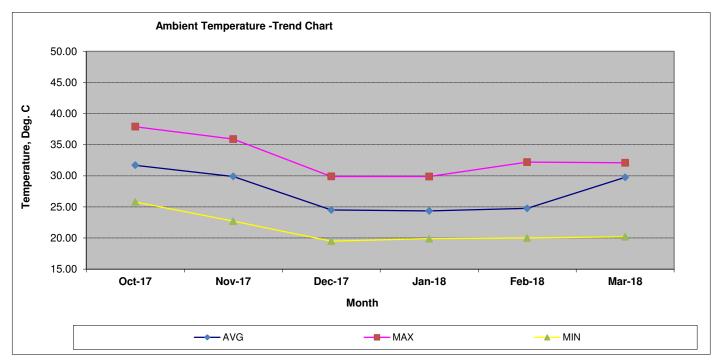

| 0.00   | 9.00   | 0.00 |



## Monthly Average Ambient Temperature, °C

Oct-17 to Mar-18

| Month | Oct-17 | Nov-17 | Dec-17 | Jan-18 | Feb-18 | Mar-18 | AVG   | MAX   | MIN   |
|-------|--------|--------|--------|--------|--------|--------|-------|-------|-------|
| AVG   | 31.70  | 29.90  | 24.50  | 24.35  | 24.76  | 29.75  | 27.20 | 31.70 | 24.35 |
| MAX   | 37.90  | 35.90  | 29.90  | 29.89  | 32.20  | 32.10  | 32.98 | 37.90 | 29.89 |
| MIN   | 25.80  | 22.70  | 19.50  | 19.90  | 20.00  | 20.20  | 21.35 | 25.80 | 19.50 |
| AVG   |        |        |        |        |        |        | 27.18 |       |       |
| MAX   |        |        |        |        |        |        |       | 37.90 |       |
| MIN   |        |        |        |        |        |        |       |       | 19.50 |



| GMR RAJAHMUNDRY ENERGY LIMITED |
|--------------------------------|
| Environment Monitoring Report  |
| Oct 17 to Mar 18               |
|                                |
|                                |
|                                |
|                                |
|                                |
|                                |
|                                |
| AMBIENT AIR QUALITY MONITORING |
| DATA                           |
|                                |
|                                |
|                                |
|                                |
|                                |
|                                |
|                                |
|                                |
|                                |
|